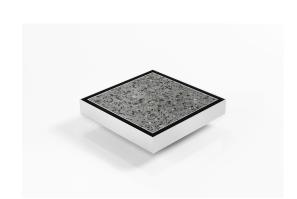

## **Square Floor waste with Tile Insert**

The SQ100Ti is a standard floor waste drain.

The SQ Range of floor waste units allow the integration of a standard floor waste with Stormtech linear drainage.

Tile Insert Floor waste measures 130mm x 130mm.

It is suitable for tiles up to 12mm thick.

Available with 101mm outlet