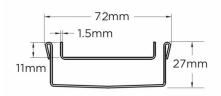

### **SPECIFICATIONS + DIMENSIONS**

**Channel Width** 72mm **Channel Depth** 27mm

**Length(s)** 900mm 1000mm 1200mm

Outlet Size DN50