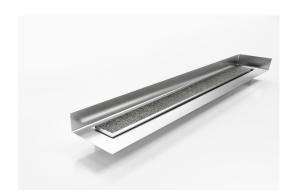

## **Linear Drain with Tile Flange**

Tile Insert drain with a custom channel with tile flange. Suitable for tiles up to 20mm thick.

The F Series features a custom made flange for floor and walls combined with a choice of grate or tile insert from Stormtech's superb designer range.

Stormtech's range of architectural grates and drains with tile flanges are designed to solve the complexities of today's building requirements

Custom made to suit your range requirements; including custom built flange ledge to suit your tile depth, outlet size and channel position.