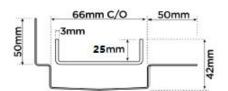

#### **SPECIFICATIONS + DIMENSIONS**

Channel Width65mmChannel Depth42mmLength(s)As RequiredOutlet SizeDN40, DN50, DN65