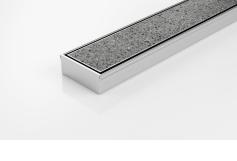

## 65Tii25MTL **Tile Insert Drain**

All stainless steel drainage unit made to specified length with specified outlet position.

The 65Tii25 is a Tile Insert Drain manufactured from 1.5mm thick 316 marine grade stainless steel.

Suitable for tiles up to 10mm thick.

The maximum length of the tile insert will be 1200mm in one piece, channels longer than 1200mm will have inserts in multiple equal sections