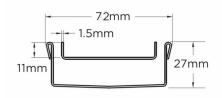

## **SPECIFICATIONS + DIMENSIONS**

**Channel Width Channel Depth** Length(s) **Outlet Size** 

72mm 27mm As Required DN40, DN50, DN65