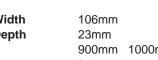

## 100TiiCO20 **Tile Insert Drain**

Full stainless steel Tile Insert drain with centre outlet

The 100TiiCO20 is a fully finished ready to install all stainless steel drain unit featuring a Tile Insert Frame manufactured from 1.5mm thick 316 marine grade stainless steel.

Suitable for tiles up to 10mm thick.

## **SPECIFICATIONS + DIMENSIONS**

Length(s) **Outlet Size** 

900mm 1000mm 1200mm **DN80** 

ARCHITECTURAL **GRATES + DRAINS** 

Range 100

11mm

dimensions

Steel Grade 316

- 1.5mm

**Channel Material Stainless Steel** 

106mm