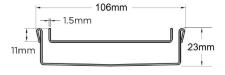

#### SPECIFICATIONS + DIMENSIONS

Channel Width 106mm Channel Depth 23mm

**Length(s)** 1000mm 1200mm 1500mm 1800mm

1900mm 2000mm

Outlet Size DN80, DN100