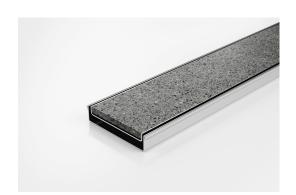

## **Tile Insert Drain**

The 100Tii20 is a modular all stainless steel drainage system.

The 100Tii20 is a Tile Insert Drain manufactured from 1.5mm thick 316 marine grade stainless steel. Suitable for tiles up to 10mm thick.

(Grate/Channel Lengths Provided) 900mm/1500mm, 1000mm/1500mm, 1200mm/1800mm, 1500mm/2400mm, 1800mm/3000mm, 2000mm/3000mm

Code 100Tii20
Range 100
Grate Style Ti
Category Modular Kits
Channel Material Stainless Steel
Steel Grade 316