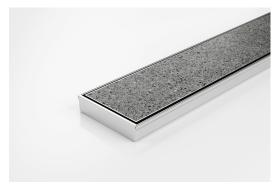

## **Tile Insert Drain**

The 100Tii20 is a Tile Insert Drain manufactured from 1.5mm thick 316 marine grade stainless steel.

Suitable for tiles up to 10mm thick.

The maximum length of the tile insert will be 1200mm in one piece, channels longer than 1200mm will have inserts in multiple equal sections

Code 100Tii20MTL

Range 100

Grate Style Ti

Category Made-to-Length

**Channel Material Stainless Steel** 

Steel Grade 316

Grates longer than 1500mm supplied in sections. Tile Inserts longer than 1200mm supplied in sections. Channels over 3000mm supplied in sections with joiner. +/-2mm tolerance on dimensions.