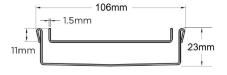

#### SPECIFICATIONS + DIMENSIONS

Channel Width106mmChannel Depth23mmLength(s)As Required

**Outlet Size** DN40, DN50, DN65, DN80, DN100