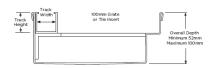

#### **SPECIFICATIONS + DIMENSIONS**

Channel Width 105mm

**Channel Depth** 52mm - Adjustable **Length(s)** As Required

Outlet Size N/A

Category Made-to-Length
Channel Material Stainless Steel
Steel Grade 316

Grates longer than 1500mm supplied in sections. Tile Inserts longer than 1200mm supplied in sections. Channels over 3000mm supplied in sections with joiner. +/-2mm tolerance on dimensions.