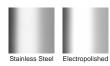

## **Threshold for Bifold Doors**

Allows door tracks to be drained while having internal and external floor surfaces with no step down.

Please be aware that depending on the installation environment, for a pool installation or close to a surf beach, you may need to have your stainless steel grates electropolished.

### STORMTECH COLOUR FINISHES

Electroplate finishes subject to natural variation with time and local environment. Factors such as pools/surf beaches may require electropolishing. Contact us for suitability.