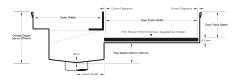

#### **SPECIFICATIONS + DIMENSIONS**

Channel Width 75mm
Channel Depth Adjustable
Length(s) As Required
Outlet Size N/A