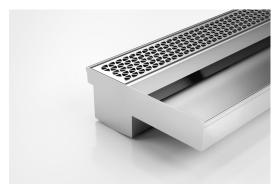

## Threshold with Sill

For sliding and Hinged doors.

A threshold drain for sill usage only featuring a concealed channel section system with an integrated sill suitable for all door track types.

Allows door sills to be drained while having internal and external floor surfaces with no step down.