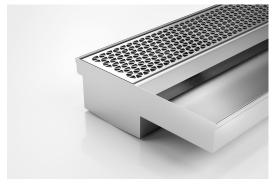

# Threshold with Sill

For sliding and Hinged doors.

A threshold drain for sill usage only featuring a concealed channel section system with an integrated sill suitable for all door track types.

Allows door sills to be drained while having internal and external floor surfaces with no step down.