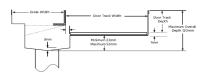

#### **SPECIFICATIONS + DIMENSIONS**

Channel Width 110mm
Channel Depth Adjustable
Length(s) As Required
Outlet Size N/A