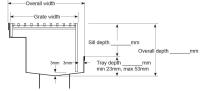

### Threshold with Sub-Sill

The 100TRTDi is a Threshold Drain for door track with sub sill tray featuring our 100mm wide standard grate.

For sliding and Hinged doors.

Featuring a linear stainless steel grate with concealed channel section connecting sill and sub-sill for door tracks and thresholds.

Allows door sills to be drained while having internal and external floor surfaces with no step down.

Please be aware that depending on the installation environment, for a pool installation or close to a surf beach, you may need to have your stainless steel grates electropolished.

#### SPECIFICATIONS + DIMENSIONS

Channel Width 105mm
Channel Depth Adjustable
Length(s) As Required
Outlet Size N/A