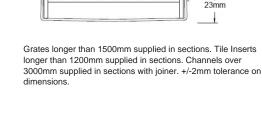

## **SPECIFICATIONS + DIMENSIONS**

Channel Width Channel Depth Length(s) 106mm 23mm 900mm 1000mm 1200mm 1500mm 1800mm 1900mm 2000mm DN80, DN100

**Outlet Size** 