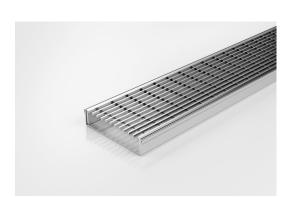

## 100TRi20 Linear Drain

The 100TRi20 is a modular drainage system with a stainless steel grate and stainless steel channel.

The 100TR is our standard style grate featuring a 3mm/5mm wire gap. Manufactured from 316 marine grade steel. Please note that our TR grates have a non linished finish.

106mm

Code 100TRi20 Range 100 Grate Style TR Category Modular Kits Channel Material Stainless Steel Steel Grade 316