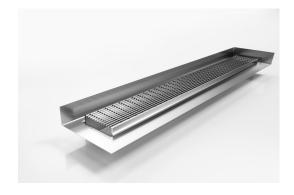

## **Linear Drain with Tile Flange**

Standard grate featuring a 3mm wire/5mm wire gap with a custom channel with tile flange.

The F Series features a custom made flange for floor and walls combined with a choice of grate or tile insert from Stormtech's superb designer range.

Stormtech's range of architectural grates and drains with tile flanges are designed to solve the complexities of today's building requirements

Custom made to suit your range requirements; including custom built flange ledge to suit your tile depth, outlet size and channel position.