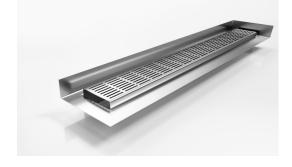

## **Linear Drain with Tile Flange**

Our punched slot grate design featuring a custom channel with tile flange.

The F Series features a custom made flange for floor and walls combined with a choice of grate or tile insert from Stormtech's superb designer range.

Stormtech's range of architectural grates and drains with tile flanges are designed to solve the complexities of today's building requirements

Custom made to suit your range requirements; including custom built flange ledge to suit your tile depth, outlet size and channel position.