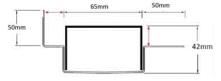

#### **SPECIFICATIONS + DIMENSIONS**

Channel Width 65mm
Channel Depth 42mm
Length(s) As Required
Outlet Size DN40, DN50, DN65