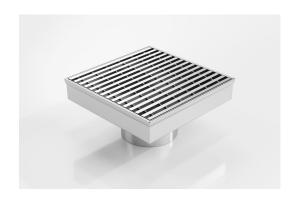

## **Square Floor Waste**

The SQ150CR is a commercial style floor waste drain.

Manufactured from 304 grade stainless steel it features a commercial style grate with a 5mm wire / 5mm gap.

Available with 89mm and 76mm outlet

#### **SPECIFICATIONS + DIMENSIONS**

Channel Width150mmChannel Depth32mmLength(s)150mmOutlet SizeDN100