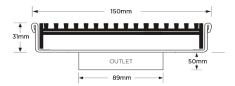

#### **SPECIFICATIONS + DIMENSIONS**

Channel Width150mmChannel Depth32mmLength(s)150mmOutlet SizeDN100