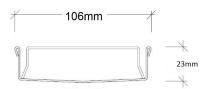

#### SPECIFICATIONS + DIMENSIONS

Channel Width 106mm
Channel Depth 23mm
Length(s) As Required

**Outlet Size** DN40, DN50, DN65, DN80, DN100

Code 100FTi20MTL Range 100

Grate Style FT

Category Made-to-Length

**Channel Material** Stainless Steel **Steel Grade** 316

Grates longer than 1500mm supplied in sections. Tile Inserts longer than 1200mm supplied in sections. Channels over 3000mm supplied in sections with joiner. +/-2mm tolerance on dimensions.