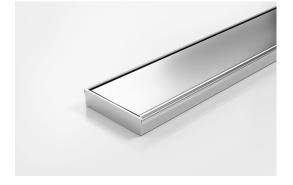

## **Linear Drain**

The 100FTi20 is a flat top drain.

The 100FTi20MTL is made to specific lengths with a customised outlet position along the drain.

The complete drainage unit is full 316 marine grade stainless steel.

#### SPECIFICATIONS + DIMENSIONS

Channel Width 106mm
Channel Depth 23mm
Length(s) As Required

**Outlet Size** DN40, DN50, DN65, DN80, DN100

Code 100FTi20MTL Range 100

Grate Style FT

Category Made-to-Length