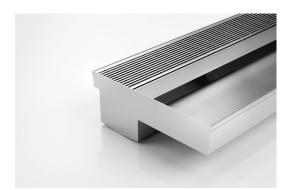

## 65ARTDiS Threshold with Sill

The 65ARTDiS is a Threshold Drain for door track only applications featuring our 65mm wide premium architectural grate.

For sliding and Hinged doors.

A threshold drain for sill usage only featuring a concealed channel section system with an integrated sill suitable for all door track types.

Code 65ARTDiS Range Threshold Grate Style AR Category Made-to-Length Channel Material Stainless Steel Steel Grade 316

Grates longer than 1500mm supplied in sections. Tile Inserts longer than 1200mm supplied in sections. Channels over 3000mm supplied in sections with joiner. +/-2mm tolerance on dimensions.