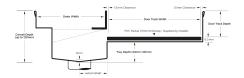

## Threshold with Sill

The 100TiTDiS is a Threshold Drain for door track only applications featuring our 100mm wide Tile Insert.

For sliding and Hinged doors.

A threshold drain for sill usage only featuring a concealed channel section system with an integrated sill suitable for all door track types.

Allows door sills to be drained while having internal and external floor surfaces with no step down.

Suitable for tiles up to 12mm thick.

Please be aware that depending on the installation environment, for a pool installation or close to a surf beach, you may need to have your stainless steel grates electropolished.

#### SPECIFICATIONS + DIMENSIONS

Channel Width 110mm
Channel Depth Adjustable
Length(s) As Required
Outlet Size N/A