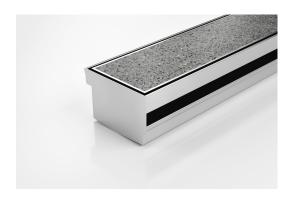

### Threshold with Sub-Sill

The 100TiTDi is a Threshold Drain for door track with sub sill tray featuring our 100mm wide Tile Insert.

For sliding and Hinged doors.

Featuring a linear stainless steel grate with concealed channel section connecting sill and sub-sill for door tracks and thresholds.

Allows door sills to be drained while having internal and external floor surfaces with no step down.

Suitable for tiles up to 12mm thick.

Please be aware that depending on the installation environment, for a pool installation or close to a surf beach, you may need to have your stainless steel grates electropolished.