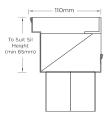

#### SPECIFICATIONS + DIMENSIONS

**Channel Width** 110mm **Channel Depth** Adjustable Length(s) As Required **Outlet Size** N/A