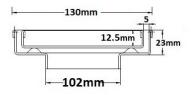

#### **SPECIFICATIONS + DIMENSIONS**

Channel Width130mmChannel Depth23mmLength(s)130mmOutlet SizeDN100