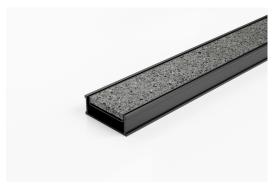

## **Tile Insert Drain**

The 65Ti25 is a Tile Insert Drain manufactured from 1.5mm thick 316 marine grade stainless steel.

Suitable for tiles up to 10mm thick.

Black uPVC channel only suitable for Internal use only