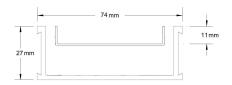

## **SPECIFICATIONS + DIMENSIONS**

Channel Width

74mm 27mm

Channel Depth Length(s)

/mm

900mm 1000mm 1200mm 1500mm

1800mm 2000mm 2400mm 2700mm

3000mm

Outlet Size DN40, DN50

Grates longer than 1500mm supplied in sections. Tile Inserts longer than 1200mm supplied in sections. Channels over 3000mm supplied in sections with joiner. +/-2mm tolerance on dimensions.