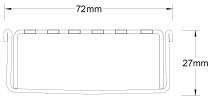

#### **SPECIFICATIONS + DIMENSIONS**

Channel Width 72mm Channel Depth 27mm

**Length(s)** 900mm 1000mm 1200mm 1500mm

Outlet Size DN50