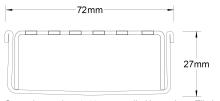

Refer to AS3500 for outlet pipe sizes specific to your installation.

72mm

# SPECIFICATIONS + DIMENSIONS

MIIIIIIIIII

Channel Width
Channel Depth

nannel Depth 27mm

**Length(s)** 900mm 1000mm 1200mm 1500mm

Outlet Size DN50