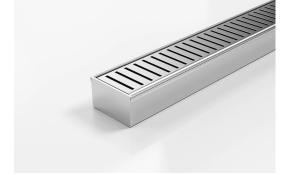

## 65PPSi40MTL Linear Drain

All stainless steel drainage unit made to specified length with specified outlet position.

The 65PPS40 is a Punched Slot grate design.

Manufactured from 316 marine grade the 65PPS40 is 65mm wide and 40mm deep.