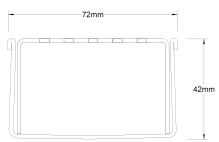

## **SPECIFICATIONS + DIMENSIONS**

Channel Width Channel Depth Length(s) Outlet Size 72mm 42mm As Required DN40, DN50, DN65