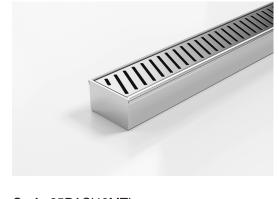

## **Linear Drain**

All stainless steel drainage unit made to specified length with specified outlet position.

The 65PAS40 is a Punched Slot grate design.

Manufactured from 316 marine grade the 65PAS40 is 65mm wide and 40mm deep.