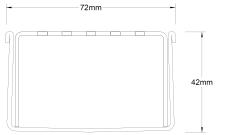

## **SPECIFICATIONS + DIMENSIONS**

Channel Width 72mm
Channel Depth 42mm
Length(s) As Required
Outlet Size DN40, DN50, DN65