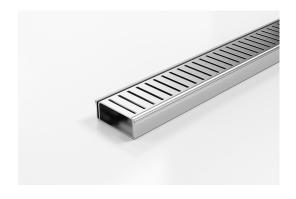

## **Linear Drain**

Modular drainage system with a stainless steel grate and stainless steel channel.

The 65PPS25 is a punched slot grate design. The 65PPSi25 is a modular drainage kit with stainless steel grate(s), stainless steel drainage channel and fittings. It is size adjustable and will be assembled at the time of installation. All components are manufactured from 316 marine grade stainless steel.

Stormtech Modular Kits are supplied with grate and oversized channel to be cut down on site. One piece channel comes with pre punched spigot with outlet extender (kits up to 2000mm long). Oversized channel enables choice of outlet positions: centre, end or wherever preferred. Kits over 2000mm long and kits requiring multiple outlets are supplied with outlet on joiner plate. All kits are supplied with 2x clip-on end caps.