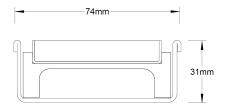

Refer to AS3500 for outlet pipe sizes specific to your installation.

Channel Width 74mm Channel Depth 31mm

**Length(s)** 900mm 1000mm 1200mm

Outlet Size DN50