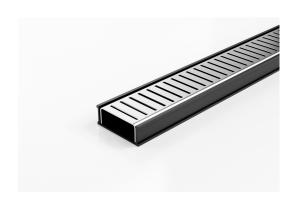

## **Linear Drain**

Modular drainage system with a stainless steel grate and uPVC channel and fittings.

The 65PPSGBL25 is a slot perforated grate design manufactured from 316 marine grade stainless steel. Combined with a UPVC drainage channel it offers an affordable option to use the Slimline system.

Code 65PPSGBL25

Range 65

**Grate Style PPS** 

**Category** Modular Kits

Channel Material uPVC

Steel Grade 316

Grates longer than 1500mm supplied in sections. Tile Inserts longer than 1200mm supplied in sections. Channels over 3000mm supplied in sections with joiner. +/-2mm tolerance on dimensions.