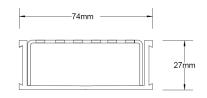

## **SPECIFICATIONS + DIMENSIONS**

| Channel Width<br>Channel Depth | 74mm<br>27mm                                                                                       |
|--------------------------------|----------------------------------------------------------------------------------------------------|
| Length(s)                      | 900mm 1000mm 1200mm 1500mm<br>1800mm 1900mm 2000mm 2100mm<br>2200mm 2400mm 2500mm 2700mm<br>3000mm |
| Outlet Size                    | DN40, DN50                                                                                         |