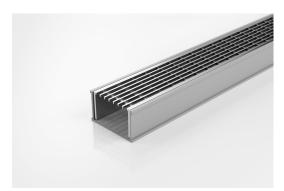

# **Linear Drain**

The 65TRG40 is a modular drainage kit with stainless steel grate(s), a uPVC drainage channel and fittings.

The grate(s) are manufactured from 316 marine grade stainless steel and the channel and fittings from uPVC.

Please note that our TR grates have a non linished finish.

Kits longer than 3000mm are available on request.

Refer to AS3500 for outlet pipe sizes specific to your installation.

Code 65TRG40
Range 65
Grate Style TR
Category Modular Kits
Channel Material uPVC
Steel Grade 316