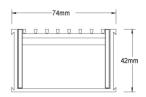

#### **SPECIFICATIONS + DIMENSIONS**

Channel Width 74mm Channel Depth 42mm

**Length(s)** 900mm 1000mm 1200mm 1500mm

1800mm 1900mm 2000mm 2100mm 2200mm 2400mm 2500mm 2700mm

3000mm

Outlet Size DN40, DN50