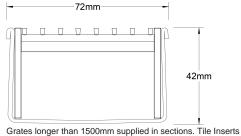

# Range 65 Grate Style TR Category Modular Kits Channel Material Stainless Steel

Code 65TRi40

Steel Grade 316

Grates longer than 1500mm supplied in sections. Tile Inserts longer than 1200mm supplied in sections. Channels over 3000mm supplied in sections with joiner. +/-2mm tolerance on dimensions.

#### **SPECIFICATIONS + DIMENSIONS**

Channel Width 72mm Channel Depth 42mm

**Length(s)** 900mm 1000mm 1200mm 1500mm

1800mm 1900mm 2000mm

Outlet Size DN50