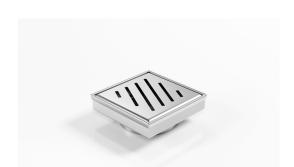

### **Square Floor Waste**

Square Floor waste with a punched angle slot grate

The SQ Range of floor waste units allow the integration of a standard floor waste with Stormtech linear drainage.

Floor waste measures 104mm x 104mm.

#### **SPECIFICATIONS + DIMENSIONS**

**Channel Width** 104mm **Channel Depth** 22mm Length(s) 104mm **Outlet Size DN80** 