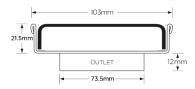

#### **SPECIFICATIONS + DIMENSIONS**

**Channel Width** 104mm **Channel Depth** 22mm Length(s) 104mm **Outlet Size DN80** 

Available with 89mm, 76mm or 44mm outlet.