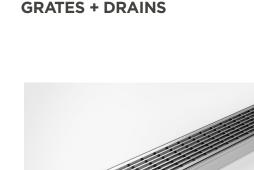

# 65TRi25 Linear Drain

The 65TR25 is a standard style grate featuring a 3mm wire/5mm gap.

The 65TRi25 is a modular drainage kit with stainless steel grate(s), stainless steel drainage channel and fittings. All components are manufactured from 316 marine grade stainless steel. Please note that our TR grates have a non linished finish.

#### PRODUCT APPLICATIONS

Bathroom Drainage Aged / Health Care Drainage Balcony Drainage Commercial Drainage Courtyard / Patio Drainage Pool and Spa Area Drainage Hospitality Drainage Paved Area Drainage Shower Drainage Multi-Residential Drainage Special Needs Drainage Threshold Drainage