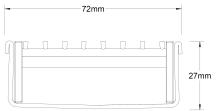

## **SPECIFICATIONS + DIMENSIONS**

Channel Width Channel Depth Length(s) 72mm 27mm 900mm 1000mm 1200mm 1500mm 1800mm 1900mm 2000mm DN50

**Outlet Size** 