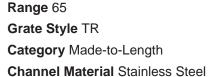

#### SPECIFICATIONS + DIMENSIONS

Channel Width 72mm
Channel Depth 27mm
Length(s) As Required
Outlet Size DN40, DN50, DN65