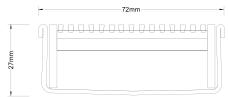

#### **SPECIFICATIONS + DIMENSIONS**

Channel Width 72mm Channel Depth 27mm

**Length(s)** 750mm 900mm 1000mm 1200mm

1500mm 1800mm 1900mm 2000mm

Outlet Size DN50