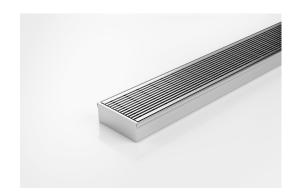

## **Linear Drain**

The 65AR25 is the original premium architectural grate featuring a 2mm wire/2.5mm gap.

The 65ARi25MTL is made to specific lengths with a customised outlet position along the drain.

The complete drainage unit is full 316 marine grade stainless steel.

Refer to AS3500 for outlet pipe sizes specific to your installation.

Channel Width 72mm
Channel Depth 27mm
Length(s) As Required
Outlet Size DN40, DN50, DN65