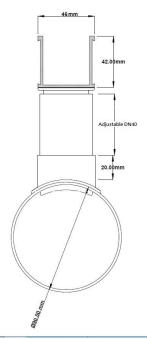

## **SPECIFICATIONS + DIMENSIONS**

Channel Width 46mm
Channel Depth 42mm
Length(s) 3000mm
Outlet Size N/A