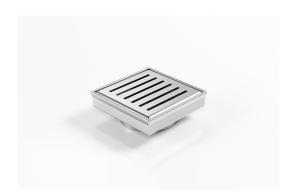

### Square Floor waste with punched Slot grate

The SQ Range of floor waste units allow the integration of a standard floor waste with Stormtech linear drainage.

Floor waste measures 104mm x 104mm.

Available with 89mm, 76mm or 44mm outlet.

#### SPECIFICATIONS + DIMENSIONS

Channel Width104mmChannel Depth22mmLength(s)104mmOutlet SizeDN80