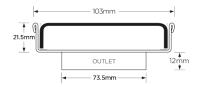

### **SPECIFICATIONS + DIMENSIONS**

Channel Width104mmChannel Depth22mmLength(s)104mmOutlet SizeDN80