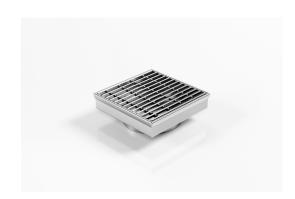

## **Square Floor Waste**

Square Floor waste with standard grate.

The SQ Range of floor waste units allow the integration of a standard floor waste with Stormtech linear drainage.

Floor waste measures 104mm x 104mm.

Please note that our TR grates have a non linished finish.

Available with 89mm, 76mm or 44mm outlet.