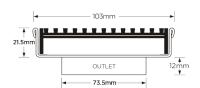

#### SPECIFICATIONS + DIMENSIONS

Channel Width104mmChannel Depth22mmLength(s)104mmOutlet SizeDN80