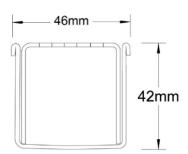

Refer to AS3500 for outlet pipe sizes specific to your installation.

Channel Width 46mm
Channel Depth 42mm
Length(s) As Required
Outlet Size DN40