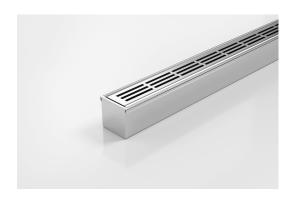

## **Linear Drain**

The 38PSi40 is a Punched Slot grate design.

Manufactured from 316 marine grade the 38PS is 38mm wide and 40mm deep. All stainless steel drainage unit made to specified length with specified outlet position.