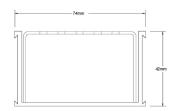

### **SPECIFICATIONS + DIMENSIONS**

| Channel Width<br>Channel Depth | 74mm<br>42mm |        |        |        |
|--------------------------------|--------------|--------|--------|--------|
| Length(s)                      | 900mm        | 1000mm | 1200mm | 1500mm |
|                                | 1800mm       | 1900mm | 2000mm | 2100mm |
|                                | 2200mm       | 2400mm | 2500mm | 2700mm |
|                                | 3000mm       |        |        |        |
| Outlet Size                    | DN40, DN50   |        |        |        |