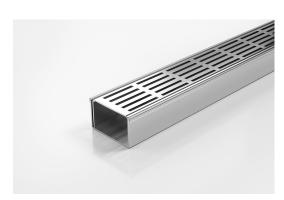

# 65PSi40 Linear Drain

The 65PS40 is a Punched Slot grate design.

The 65PSi40 is a punched slot grate design. The 65PSi40 is a modular drainage kit with stainless steel grate(s), stainless steel drainage channel and fittings. It is size adjustable and will be assembled at the time of installation. All components are manufactured from 316 marine grade stainless steel.

Stormtech Modular Kits are supplied with grate and oversized channel to be cut down on site. One piece channel comes with pre punched spigot with outlet extender (kits up to 2000mm long). Oversized channel enables choice of outlet positions: centre, end or wherever preferred. Kits over 2000mm long and kits requiring multiple outlets are supplied with outlet on joiner plate. All kits are supplied with 2x clip-on end caps.