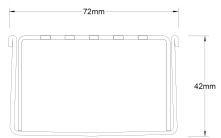

### **SPECIFICATIONS + DIMENSIONS**

Channel Width Channel Depth Length(s)

72mm 42mm 900mm 1000mm 1200mm 1500mm 1800mm 1900mm 2000mm DN50