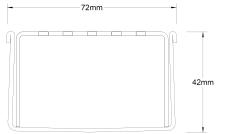

Refer to AS3500 for outlet pipe sizes specific to your installation.

Channel Width 72mm
Channel Depth 42mm
Length(s) As Required
Outlet Size DN40, DN50, DN65