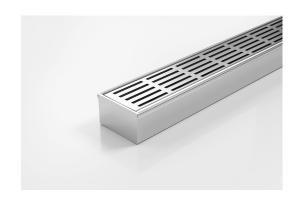

## **Linear Drain**

All stainless steel drainage unit made to specified length with specified outlet position.

The 65PS40 is a Punched Slot grate design.

Manufactured from 316 marine grade the 65PS40 is 65mm wide and 40mm deep.

Refer to AS3500 for outlet pipe sizes specific to your installation.

Channel Width 72mm
Channel Depth 42mm
Length(s) As Required
Outlet Size DN40, DN50, DN65