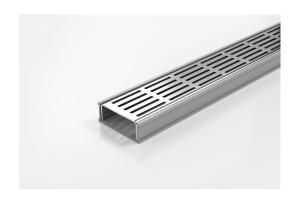

## **Linear Drain**

Modular drainage system with a stainless steel grate and uPVC channel and fittings.

The 65PS is a slot perforated grate design manufactured from 316 marine grade stainless steel. Combined with a UPVC drainage channel it offers an affordable option to use the Slimline system.

Code 65PSG25

Range 65

Grate Style PS

**Category** Modular Kits

Channel Material uPVC

Steel Grade 316

Grates longer than 1500mm supplied in sections. Tile Inserts longer than 1200mm supplied in sections. Channels over 3000mm supplied in sections with joiner. +/-2mm tolerance on dimensions.