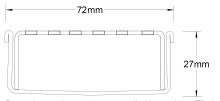

#### SPECIFICATIONS + DIMENSIONS

**Channel Width** 72mm **Channel Depth** 27mm

**Length(s)** 900mm 1000mm 1200mm 1500mm

1800mm 1900mm 2000mm

Outlet Size DN50