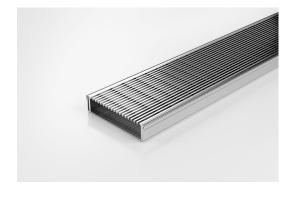

## **Linear Drain**

The 100ARi20 is a modular drainage system with a stainless steel grate and stainless steel channel.

The 100AR is our premium style grate featuring a 2mm wire/2.5mm gap. Manufactured from 316 marine grade steel. Lengths over 3000mm available on request.

Stormtech Modular Kits are supplied with grate and oversized channel to be cut down on site. One piece channel comes with pre punched spigot with outlet extender (kits up to 2000mm long). Oversized channel enables choice of outlet positions: centre, end or wherever preferred. Kits over 2000mm long and kits requiring multiple outlets are supplied with outlet on joiner plate. All kits are supplied with 2x clip-on end caps.