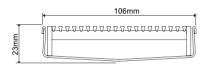

#### **SPECIFICATIONS + DIMENSIONS**

Channel Width 106mm Channel Depth 23mm

**Length(s)** 900mm 1000mm 1200mm 1500mm

1800mm 1900mm 2000mm

Outlet Size DN50, DN80, DN100