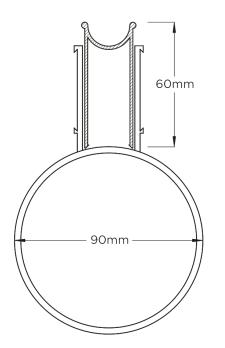

## **SPECIFICATIONS + DIMENSIONS**

Channel Width Channel Depth Length(s) Outlet Size 25mm Adjustable 3030mm N/A