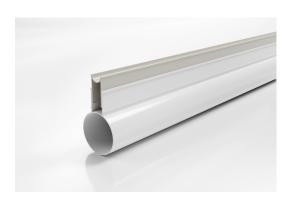

## 90mm Slot Drain with UPVC Beige Insert

The SD90 Slot Drain features a 25mm opening on the top with 20 slots draining into a concealed 90mm drain pipe with UPVC beige insert.

The Slot Drain can be completed with a 30mm wide architectural wedge-wire grate as an optional item.