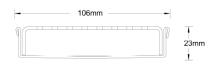

## **SPECIFICATIONS + DIMENSIONS**

Channel Width Channel Depth Length(s) Outlet Size 106mm 23mm As Required DN40, DN50, DN65, DN80, DN100